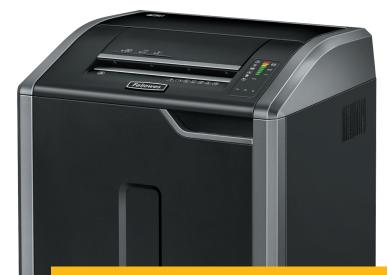

## POWERSHRED<sup>®</sup> 425 Series Commercial Shredders

Advanced Jam Prevention Eliminates paper jams and powers through tough jobs

**Energy Efficient** Optimal energy efficiency 100% of the time - in use and out of use

## **Specifications**

Advanced Safety Stops shredding when hands touch the paper opening

Automatic Oiling Lubricates the cutters automatically to enhance performance and extend shredder life (425Ci only)

## **TOUGHEST SHREDDERS®**

| Model #     425Ci     425i       Office Depot Item #     410261     410241       Sheets/Pass     30     38       Cut Type     Cross-Cut     Strip-Cut       Security     Level P-4     Level P-2       Cut Size     5%2" x 11/8"     1/4"       Usage     Departmental     Model #       Run Time     Continuous     Sin Capacity       Bin Capacity     Removable Contigate Basket       Throat Width     12"       Dimensions     37.5"H x 22"W x 20"D       Also Shreds     2-year product and service plus lifetime on cutters. For questions reagrading warranty contact 1-800-955-095                                                                                                                                                                                                                                                                                                                                                                                                                                                                                                                                                                                                                                                                                                                                                                                                                                                                                                                                                                                                                                                                                                                                                                                                                                                                                                                                                                                                                                                               |                     |                                                                                                                 |           |
|-----------------------------------------------------------------------------------------------------------------------------------------------------------------------------------------------------------------------------------------------------------------------------------------------------------------------------------------------------------------------------------------------------------------------------------------------------------------------------------------------------------------------------------------------------------------------------------------------------------------------------------------------------------------------------------------------------------------------------------------------------------------------------------------------------------------------------------------------------------------------------------------------------------------------------------------------------------------------------------------------------------------------------------------------------------------------------------------------------------------------------------------------------------------------------------------------------------------------------------------------------------------------------------------------------------------------------------------------------------------------------------------------------------------------------------------------------------------------------------------------------------------------------------------------------------------------------------------------------------------------------------------------------------------------------------------------------------------------------------------------------------------------------------------------------------------------------------------------------------------------------------------------------------------------------------------------------------------------------------------------------------------------------------------------------------|---------------------|-----------------------------------------------------------------------------------------------------------------|-----------|
| Sheets/Pass     30     38       Cut Type     Cross-Cut     Strip-Cut       Security     Level P-4     Level P-2       Cut Size     5/32" x 11/8"     1/4"       Usage     Departmental       Run Time     Continuous       Bin Capacity     30 gallons       Bin Type     Removable Corrugate Basket       Throat Width     12"       Dimensions     37.5"H x 22"W x 20"D       Also Shreds     Sector of the condition on cutters.                                                                                                                                                                                                                                                                                                                                                                                                                                                                                                                                                                                                                                                                                                                                                                                                                                                                                                                                                                                                                                                                                                                                                                                                                                                                                                                                                                                                                                                                                                                                                                                                                       | Model #             | 425Ci                                                                                                           | 425i      |
| Cut Type     Cross-Cut     Strip-Cut       Security     Level P-4     Level P-2       Cut Size     5⁄32" x 1 1⁄8"     1⁄4"       Usage     Departmental       Run Time     Continuous       Bin Capacity     30 gallons       Bin Type     Removable Corrugate Basket       Throat Width     12"       Dimensions     37.5"H x 22"W x 20"D       Also Shreds     2-year product and service plus lifetime on cutters.                                                                                                                                                                                                                                                                                                                                                                                                                                                                                                                                                                                                                                                                                                                                                                                                                                                                                                                                                                                                                                                                                                                                                                                                                                                                                                                                                                                                                                                                                                                                                                                                                                     | Office Depot Item # | 410261                                                                                                          | 410241    |
| SecurityLevel P-4Level P-2Cut Size5⁄32" x 1 ½"¼"UsageDepartmentalRun TimeContinuousBin Capacity30 gallonsBin TypeRemovable Corrugate BasketThroat Width12"Dimensions37.5"H x 22"W x 20"DAlso ShredsImage Corrugate Corrugate BasketWarranty2-year product and service plus lifetime on cutters.                                                                                                                                                                                                                                                                                                                                                                                                                                                                                                                                                                                                                                                                                                                                                                                                                                                                                                                                                                                                                                                                                                                                                                                                                                                                                                                                                                                                                                                                                                                                                                                                                                                                                                                                                           | Sheets/Pass         | 30                                                                                                              | 38        |
| Cut Size5/32" x 11/8"1/4"UsageDepartmentalRun TimeContinuousBin Capacity30 gallonsBin TypeRemovable Corrugate BasketThroat Width12"Dimensions37.5"H x 22"W x 20"DAlso ShredsSet Corrugate Distribution on cutters.                                                                                                                                                                                                                                                                                                                                                                                                                                                                                                                                                                                                                                                                                                                                                                                                                                                                                                                                                                                                                                                                                                                                                                                                                                                                                                                                                                                                                                                                                                                                                                                                                                                                                                                                                                                                                                        | Cut Type            | Cross-Cut                                                                                                       | Strip-Cut |
| UsageDepartmentalRun TimeContinuousBin Capacity30 gallonsBin TypeRemovable Corrugate BasketThroat Width12"Dimensions37.5"H x 22"W x 20"DAlso ShredsImage The Content of the service plus lifetime on cutters.                                                                                                                                                                                                                                                                                                                                                                                                                                                                                                                                                                                                                                                                                                                                                                                                                                                                                                                                                                                                                                                                                                                                                                                                                                                                                                                                                                                                                                                                                                                                                                                                                                                                                                                                                                                                                                             | Security            | Level P-4                                                                                                       | Level P-2 |
| Run TimeContinuousBin Capacity30 gallonsBin TypeRemovable Corrugate BasketThroat Width12"Dimensions37.5"H x 22"W x 20"DAlso ShredsImage Compared Comp                                                                                            | Cut Size            | 5/32" × 11/8"                                                                                                   | 1⁄4″      |
| Bin Capacity   30 gallons     Bin Type   Removable Corrugate Basket     Throat Width   12"     Dimensions   37.5"H x 22"W x 20"D     Also Shreds   Image: Ima                                                                                                                                                    | Usage               | Departmental                                                                                                    |           |
| Bin Type   Removable Corrugate Basket     Throat Width   12"     Dimensions   37.5"H x 22"W x 20"D     Also Shreds   Image: Corrugate Basket     Warranty   2-year product and service plus lifetime on cutters.                                                                                                                                                                                                                                                                                                                                                                                                                                                                                                                                                                                                                                                                                                                                                                                                                                                                                                                                                                                                                                                                                                                                                                                                                                                                                                                                                                                                                                                                                                                                                                                                                                                                                                                                                                                                                                          | Run Time            | Continuous                                                                                                      |           |
| Throat Width 12"   Dimensions 37.5"H × 22"W × 20"D   Also Shreds Image: Comparison of the service plus lifetime on cutters.   Warranty 2-year product and service plus lifetime on cutters.                                                                                                                                                                                                                                                                                                                                                                                                                                                                                                                                                                                                                                                                                                                                                                                                                                                                                                                                                                                                                                                                                                                                                                                                                                                                                                                                                                                                                                                                                                                                                                                                                                                                                                                                                                                                                                                               | Bin Capacity        | 30 gallons                                                                                                      |           |
| Dimensions 37.5"H × 22"W × 20"D   Also Shreds Image: Comparison of the service of the s | Bin Type            | Removable Corrugate Basket                                                                                      |           |
| Also Shreds Image: Constrainty   Warranty 2-year product and service plus lifetime on cutters.                                                                                                                                                                                                                                                                                                                                                                                                                                                                                                                                                                                                                                                                                                                                                                                                                                                                                                                                                                                                                                                                                                                                                                                                                                                                                                                                                                                                                                                                                                                                                                                                                                                                                                                                                                                                                                                                                                                                                            | Throat Width        | 12″                                                                                                             |           |
| Warranty     2-year product and service plus lifetime on cutters.                                                                                                                                                                                                                                                                                                                                                                                                                                                                                                                                                                                                                                                                                                                                                                                                                                                                                                                                                                                                                                                                                                                                                                                                                                                                                                                                                                                                                                                                                                                                                                                                                                                                                                                                                                                                                                                                                                                                                                                         | Dimensions          | 37.5"H x 22"W x 20"D                                                                                            |           |
|                                                                                                                                                                                                                                                                                                                                                                                                                                                                                                                                                                                                                                                                                                                                                                                                                                                                                                                                                                                                                                                                                                                                                                                                                                                                                                                                                                                                                                                                                                                                                                                                                                                                                                                                                                                                                                                                                                                                                                                                                                                           | Also Shreds         |                                                                                                                 |           |
| The questions regularing warranty contact 1 000 700 070                                                                                                                                                                                                                                                                                                                                                                                                                                                                                                                                                                                                                                                                                                                                                                                                                                                                                                                                                                                                                                                                                                                                                                                                                                                                                                                                                                                                                                                                                                                                                                                                                                                                                                                                                                                                                                                                                                                                                                                                   | Warranty            | 2-year product and service plus lifetime on cutters.<br>For questions regarding warranty contact 1-800-955-0959 |           |